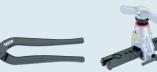

#### Hand tools for refrigeration pipes Tasco

Various manual tools to get your refrigeration pipes perfectly sized.

- ► tube cutters
- tube straighteners
- ► flaring tools

HVT-8010-000

HVT-8080-000 H

HVT-8020-000