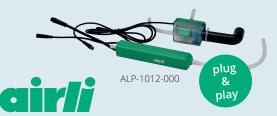

Extra quiet (17–19 dBA) Plug & Play condensate pump with capacitive sensor.

- ▶ easy to install
- designed for high performance
- thoroughly tested and approved by our test panel