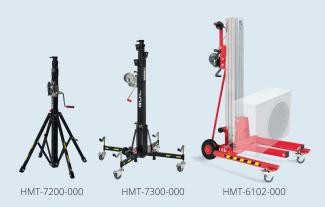

#### Manual assembly lifts Guil

Lift air conditioning units and air ducts safely to working height.

- ► compact & user-friendly design
- ▶ ergonomic & easy to use
- various models and accessories available